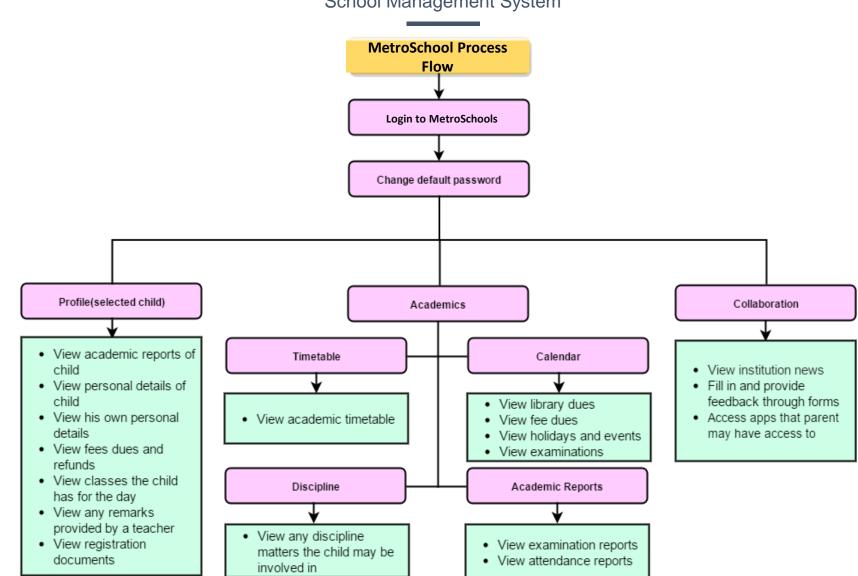

## **Parent Workflow**

View complaints registered

against students

•

status

Reserve books