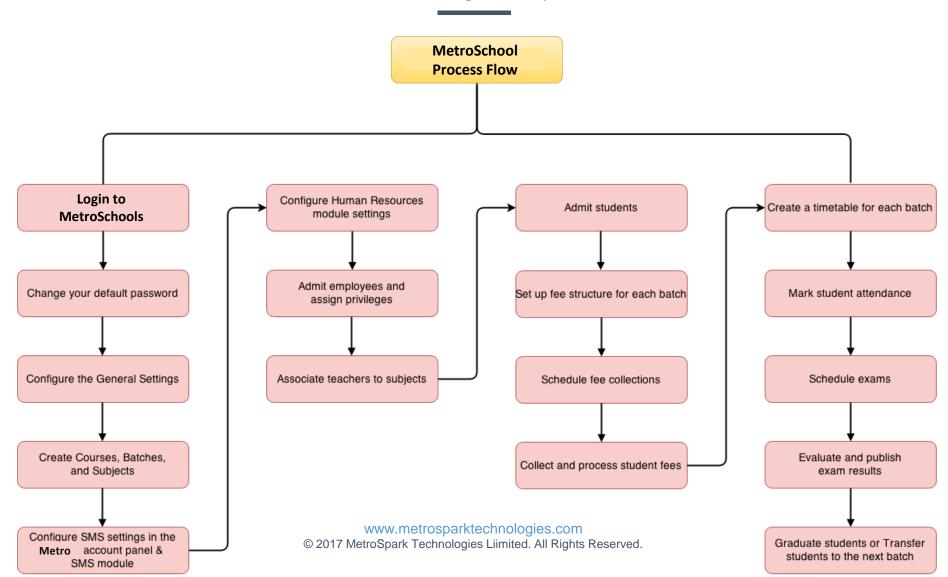

# **Our Work Flow**

How the system works

## **Admin Workflow**

School Management System

11