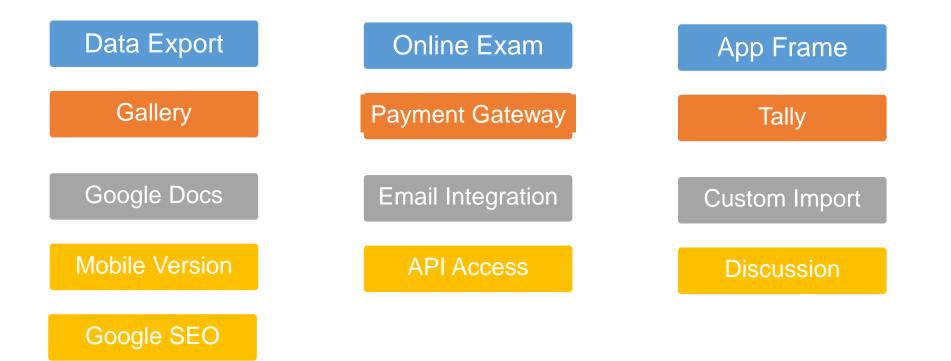

## **Pro Plus Module**

#### **Pro Plus Module**

Further integration with advanced solutions like google docs, secured payment system, online examination etc.