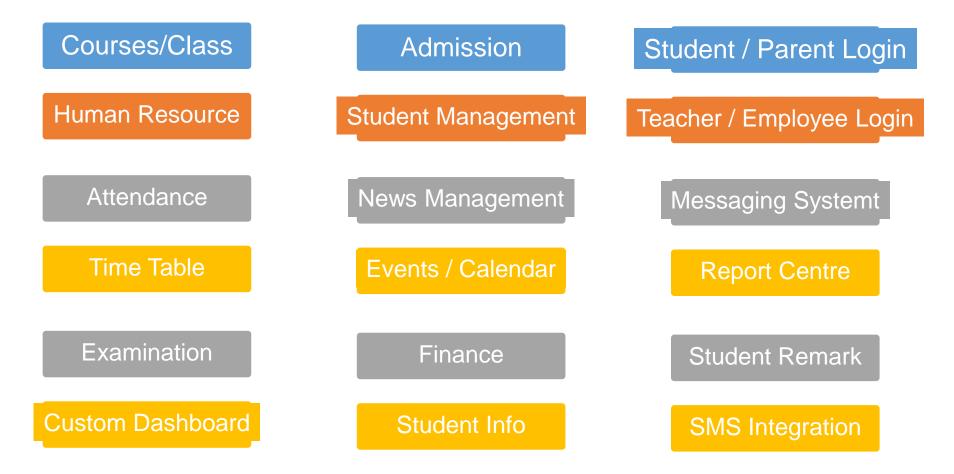

# **Core Module**

#### **Core Module**

The module covers the essential elements all school management solution should have. This covers all student, teachers and parent functions